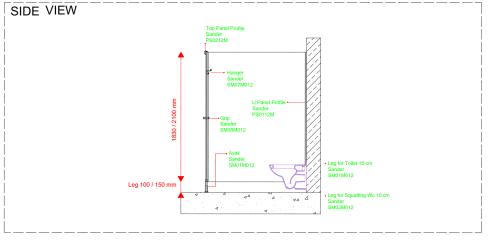

## SHOPDRAWING - MODEL MULTISILVER

The feature is 12 mm Compact laminate panels with double surface decorative, water, scratch, and break resistant, bacteria free, and fire retardant. CGS - CGF EN 438-4 class LOCK

The door opens with the colored mechanism on the mechanism (SLIDE). It indicates whether or not it is busy from the outside. It's made of MATTE anodized aluminum. HINGE

Matte Anodized Aluminum for single-face (CLOSING SYSTEM) door systems, with self-closing, degrees adjustable, and security screw.

LEG

Anti-bacterial plastic floor connection, matte anodized metal. The adjusted height is 100-150 mm, making it suited for moist regions in general.
It aids in adapting to the current slope.
CONNECTIONS AND PROFILES

At junctions, head profiles and "U" profiles MAT aluminum, panel-wall, and panel-panel are utilized. Fasteners used in cabinet assembly are all stainless steel.