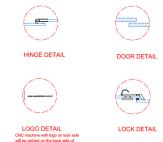

## SHOPDRAWING - MODEL MULTISILVER

The feature is 12 mm Compact laminate panels with double surface decorative, water, scratch, and break resistant, bacteria free, and fire retardant. CGS - CGF EN 438-4 class LOCK

The door opens with the colored mechanism on the mechanism (SLIDE). It indicates whether or not it is busy from the outside. It's made of MATTE anodized aluminum. HINGE

Matte Anodized Aluminum for single-face (CLOSING SYSTEM) door systems, with self-closing, degrees adjustable, and security screw.