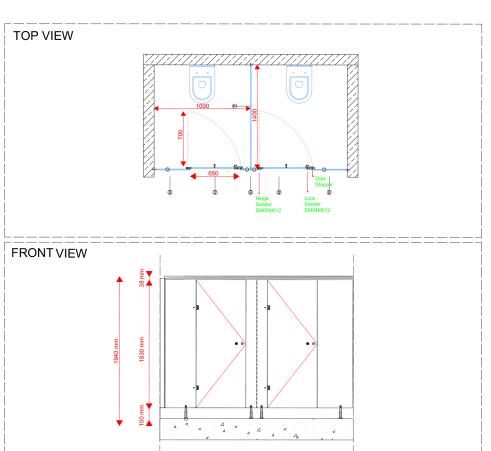

## SHOPDRAWING - MODEL MULTISILVER

The feature is 12 mm Compact laminate panels with double surface decorative, water, scratch, and break resistant, bacteria free, and fire retardant. CGS - CGF EN 438-4 class LOCK

The door opens with the colored mechanism on the mechanism (SLIDE). It indicates whether or not it is busy from the outside. It's made of MATTE anodized aluminum. HINGE

Matte Anodized Aluminum for single-face (CLOSING SYSTEM) door systems, with self-closing, degrees adjustable, and security screw.

LEG

Anti-bacterial plastic floor connection, matte anodized metal. The adjusted height is 100-150 mm, making it suited for moist regions in general.
It aids in adapting to the current slope.
CONNECTIONS AND PROFILES

At junctions, head profiles and "U" profiles MAT aluminum, panel-wall, and panel-panel are utilized. Fasteners used in cabinet assembly are all stainless steel.