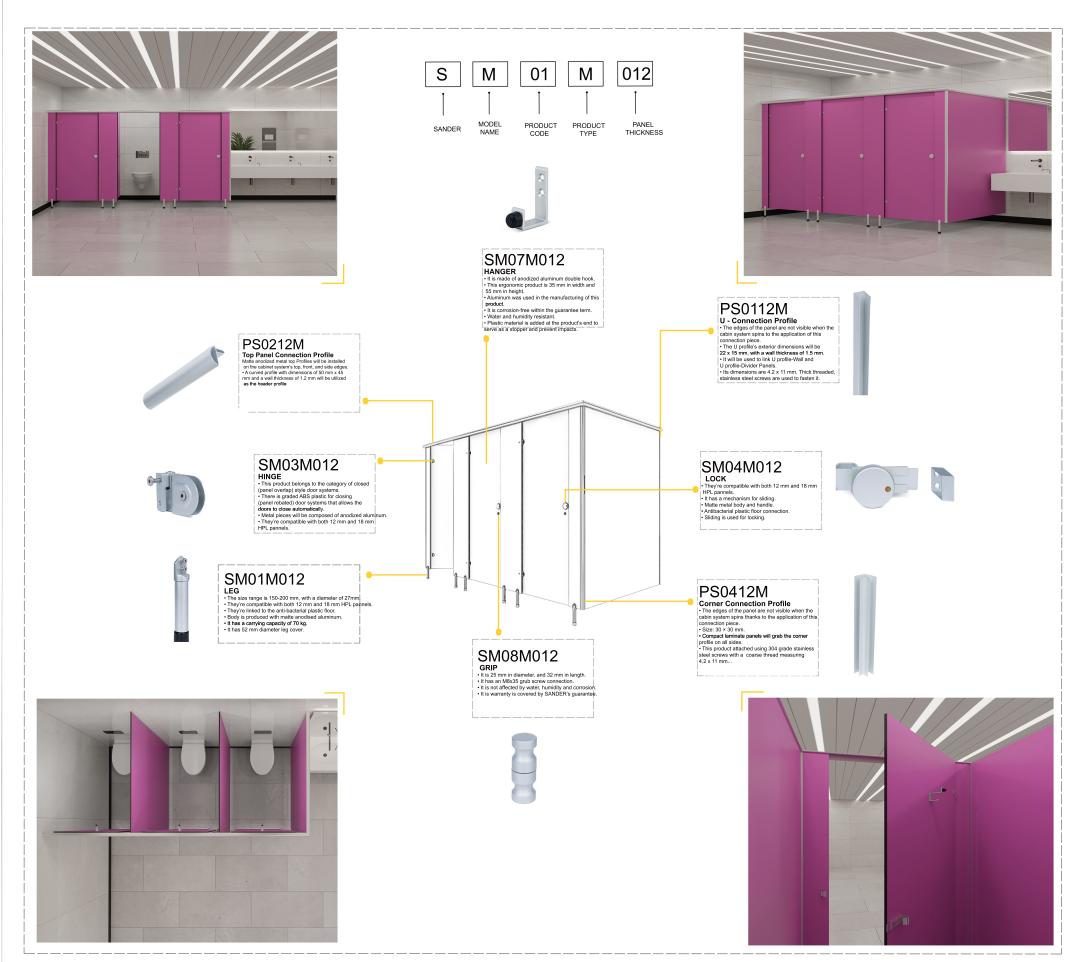

## SHOPDRAWING - MODEL MULTISILVER

The feature is 12 mm Compact laminate panels with double surface decorative, water, scratch, and break resistant, bacteria free, and fire retardant. CGS - CGF EN 438-4 class LOCK

The door opens with the colored mechanism on the mechanism (SLIDE). It indicates whether or not it is busy from the outside. It's made of MATTE anodized aluminum. HINGE

Matte Anodized Aluminum for single-face (CLOSING SYSTEM) door systems, with self-closing, degrees adjustable, and security screw.

LEG

Anti-bacterial plastic floor connection, matte anodized metal. The adjusted height is 100-150 mm, making it suited for moist regions in general.
It aids in adapting to the current slope.
CONNECTIONS AND PROFILES

At junctions, head profiles and "U" profiles MAT aluminum, panel-wall, and panel-panel are utilized. Fasteners used in cabinet assembly are all stainless steel.