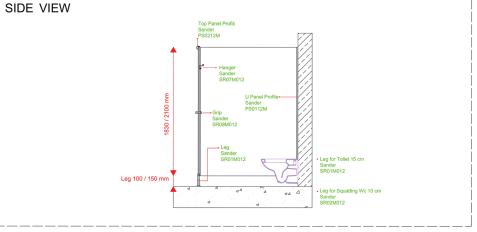

## SHOPDRAWING - MODEL PROXLINE BINI

LOCK DETAIL

PANELS
The feature is 12 mm Compact laminate panels with double surface decorative, water, scratch, and break resistant, bacteria free, and fire retardant. CGS - CGF EN 438-4 class
LOCK
The door shows if it is busy from the outside by turning the colored mechanism on the latch (TURNED). Anodized Aluminum Matte
HINGE
Matte Anodized Aluminum for single face (BINI PROFILE SYSTEM) door systems, with self-claim degrees adjustable, and security scraw.

with self-closing, degrees adjustable, and security screw. LEG

Anti-bacterial plastic floor connection, matte anodized metal.

The adjustable height is 100-150 mm, making it suited for moist regions in general. It aids in adapting to the current slope.

CONNECTIONS AND PROFILES

At junctions, head profiles and "U" profiles MAT aluminum, panel-wall, and panel-panel are utilized. Fasteners used in cabinet assembly are all stainless steel.