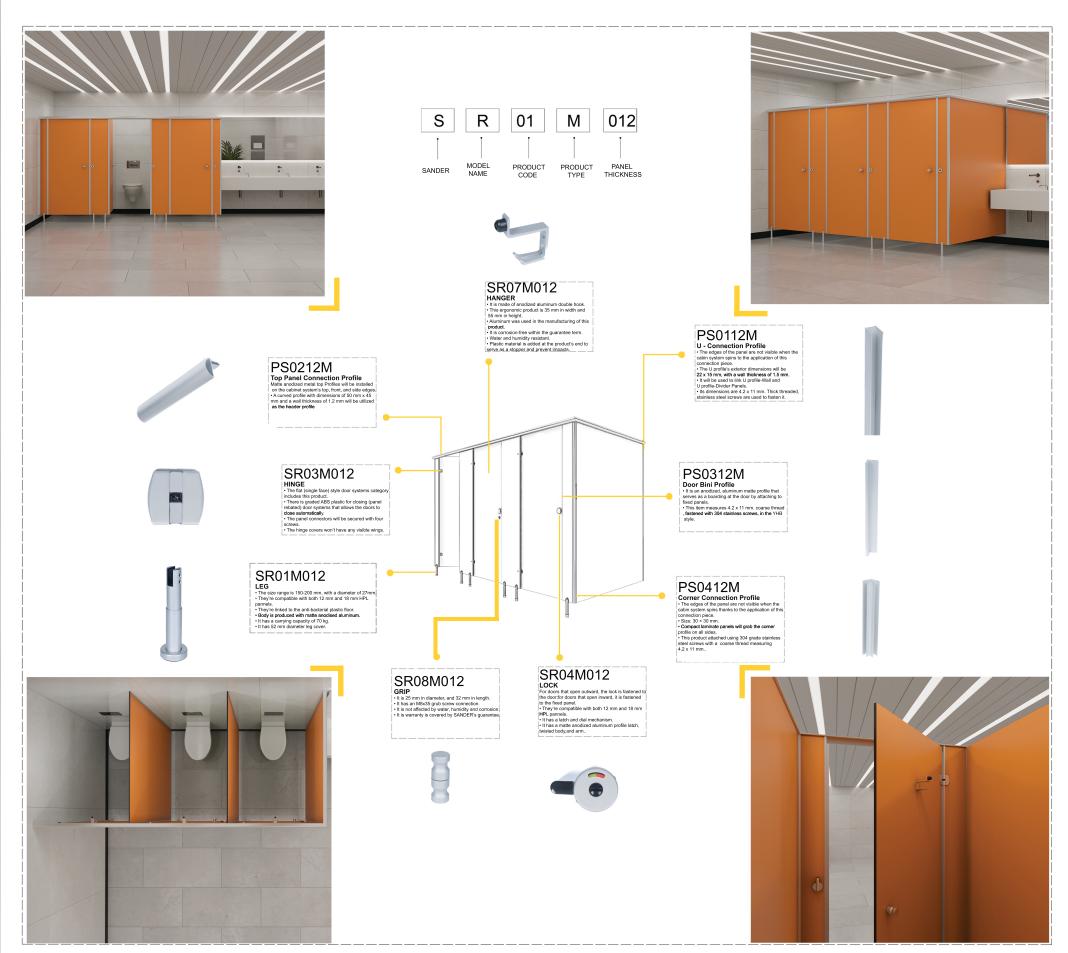

## SHOPDRAWING - MODEL PROXLINE BINI

LOCK DETAIL

PANELS
The feature is 12 mm Compact laminate panels with double surface decorative, water, scratch, and break resistant, bacteria free, and fire retardant. CGS - CGF EN 438-4 class
LOCK
The door shows if it is busy from the outside by turning the colored mechanism on the latch (TURNED). Anodized Aluminum Matte
HINGE
Matte Anodized Aluminum for single face (BINI PROFILE SYSTEM) door systems, with self-claim degrees adjustable, and security scraw.

with self-closing, degrees adjustable, and security screw. LEG

Anti-bacterial plastic floor connection, matte anodized metal.

The adjustable height is 100-150 mm, making it suited for moist regions in general. It aids in adapting to the current slope.

CONNECTIONS AND PROFILES

At junctions, head profiles and "U" profiles MAT aluminum, panel-wall, and panel-panel are utilized. Fasteners used in cabinet assembly are all stainless steel.