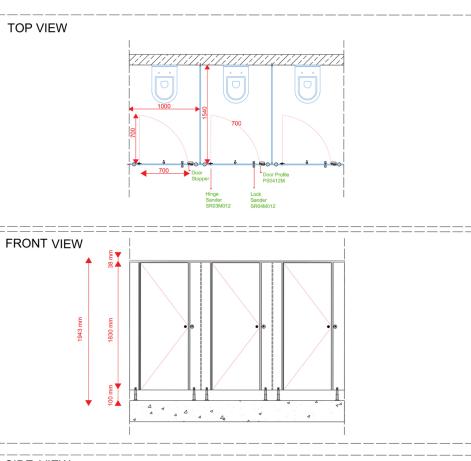

CONNECTIONS AND PROFILES

At junctions, head profiles and "U" profiles MAT aluminum, panel-wall, and panel-panel are utilized. Fasteners used in cabinet assembly are all stainless steel.